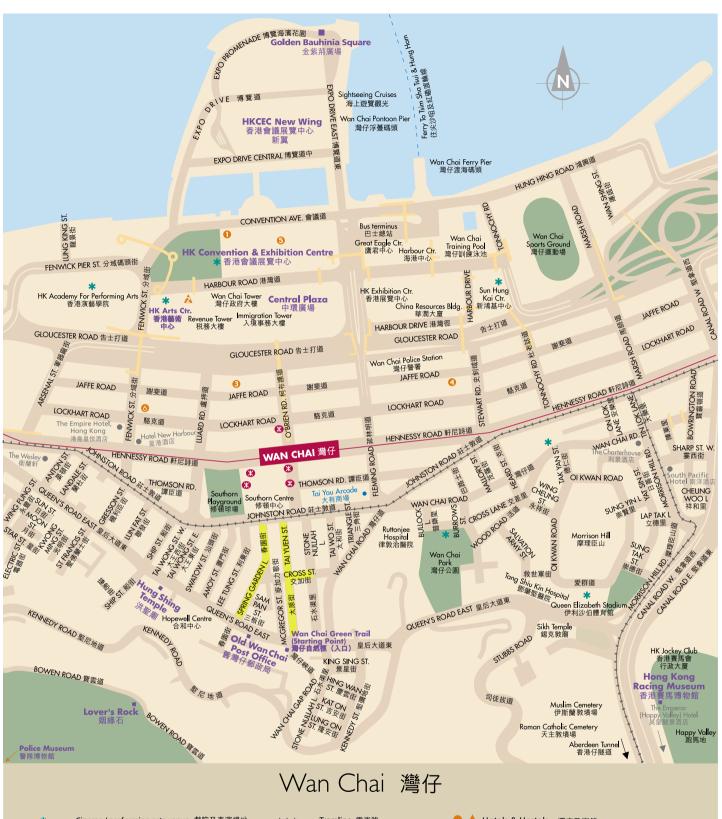

| *        | Cinema / performing arts venue 戲院及表演場地      | <br>Tramline 電車路        | • 🛦 | Hotels & Hostels 酒店及賓館                    |   |
|----------|---------------------------------------------|-------------------------|-----|-------------------------------------------|---|
|          | Ferry route 渡輪航線                            | Tourist attraction 旅遊景點 |     | Grand Hyatt Hong Kong 君悦酒店                | 0 |
| •        | Major shopping centre 主要購物中心                |                         |     | Harbour View International House 灣景國際實館   | À |
| *        | MTR entrance 地鐵出入口                          |                         |     | Luk Kwok Hotel 六國酒店                       | 8 |
| _        | MTR route / station 地鐵路線及車站                 |                         |     | Novotel Century Hong Kong 世紀香港酒店          | 4 |
| <b>A</b> | Hostel 賓館                                   |                         |     | Renaissance Harbour View Hotel, Hong Kong | 6 |
| •        | Hotel 酒店                                    |                         |     | 萬麗海景酒店                                    |   |
|          | Pedestrian bridge 人行天橋                      |                         |     | The Wharey Hotel Hong Kong 香港華美酒店         | 6 |
|          | Theme shopping/dinning street<br>主題美食區/購物街道 |                         |     |                                           |   |